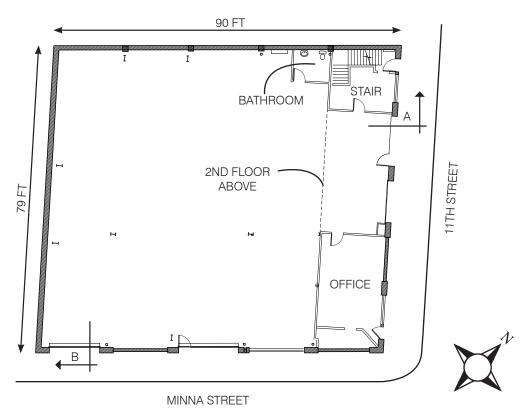

### **BUILDING FEATURES**

- 7,200 Sq.Ft. single-story warehouse with 1,400 Sq.Ft. of second floor.
- Historic brick and timber frame restored to original pristine condition
- 23 foot ceiling height
- · Skylights providing ample sunlight
- Curb cuts for roll-up doors along 11th and Minna Streets allowing full vehicle access inside the building

### **BUILDING PLAN**

MINNA STREET FACADE

11TH STREET FACADE

Contact Listing Broker **John Braun** at (415) 533-6388 or jbraun@hausbausf.com **Will Mollard** at (415) 350-9268 or will@hausbausf.com