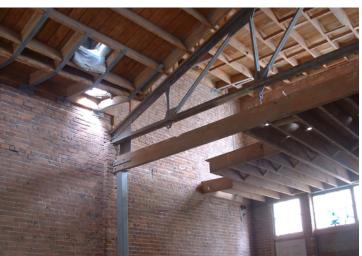

### **BUILDING FEATURES**

- 7,200 Sq.Ft. single-story warehouse with 1,400 Sq.Ft. of second floor.
- Historic brick and timber frame restored to original pristine condition
- 23 foot ceiling height
- · Skylights providing ample sunlight
- Curb cuts for roll-up doors along 11th and Minna Streets allowing full vehicle access inside the building