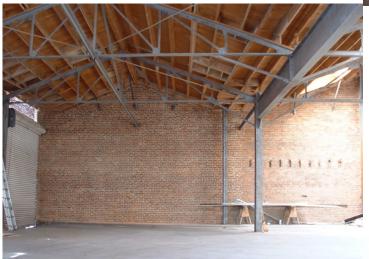

### **BUILDING FEATURES**

- 7,200 Sq.Ft. single-story warehouse with 1,400 Sq.Ft. of second floor.
- Historic brick and timber frame restored to original pristine condition
- 23 foot ceiling height
- · Skylights providing ample sunlight
- Curb cuts for roll-up doors along 11th and Minna Streets allowing full vehicle access inside the building