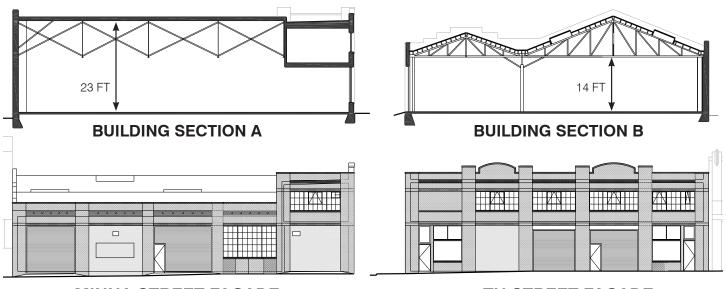

### **BUILDING FEATURES**

- 7,200 Sq.Ft. single-story warehouse with 1,400 Sq.Ft. of second floor.
- Historic brick and timber frame restored to original pristine condition
- 23 foot ceiling height
- · Skylights providing ample sunlight
- Curb cuts for roll-up doors along 11th and Minna Streets allowing full vehicle access inside the building

### **BUILDING PLAN**

MINNA STREET FACADE

11TH STREET FACADE

Contact Listing Broker **John Braun** at (415) 533-6388 or jbraun@hausbausf.com **Will Mollard** at (415) 350-9268 or will@hausbausf.com