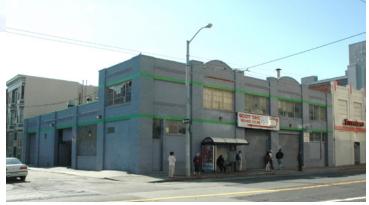

## 120 Eleventh Street @ Minna

Offered at \$2,900,000

Reduced to \$2,600,000

This rarely available SoMa warehouse in shell-form presents a great opportunity for an owner-user, a start-up, or a well-established business looking to expand. Located at the corner of 11th and Minna Streets near Mission Street, this former industrial building has been restored to its historic brick and timber structure in like-new condition.